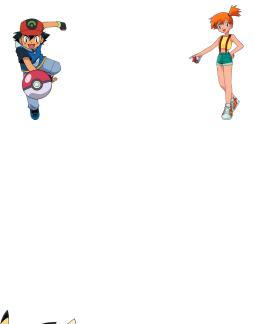

## PLANAR GRAPHS

**Problem 1.** The two Pokemon trainers, Ash and Misty, gotta catch 'em all. Can we connect each trainer to each Pokemon with a curve that doesn't go through another character and doesn't require lifting the writing implement?