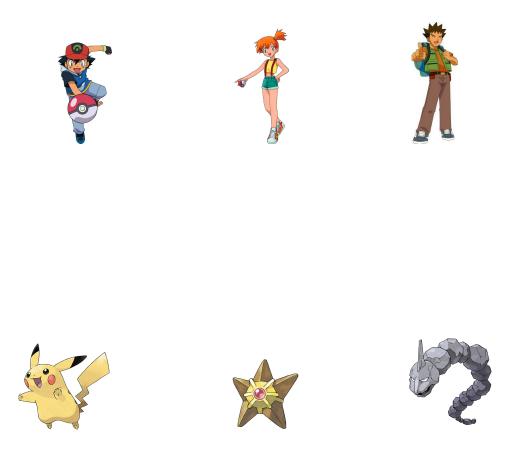

**Problem 2.** Brock also has gotta catch 'em all. Can we connect each trainer to each Pokemon with a curve that doesn't go through another character and doesn't require lifting the writing implement?